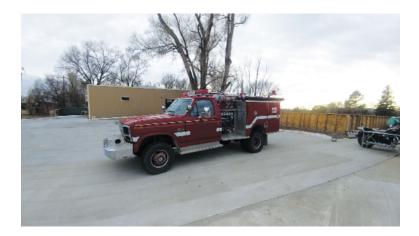

## 1986 Pierce Ford 4x4 Mini Pumper

- O 1986 Pierce Ford 4x4 Mini Pumper
- Diesel Engine
- O 600 Gallon Tank
- O Officer's Side Suction: 3"
- $\bigcirc$  Electric Reels
- O Mileage: 16,612

- O F-350 Pierce Chassis
- O Manual Transmission
- O Pump and Roll
- 0
- O Aluminum Hose Bed Cover
- Additional equipment not included with purchase unless otherwise listed. Mileage readings may not be real-time and should be confirmed.

Contact Us

Office : 256.776.7786 Email : sales@firetruckmall.com Website: www.firetruckmall.com

15410 US Highway 231, Union Grove, AL 35175 Stock #: 14381 Price: Sold and Delivered

- O Seating for 3;
- O Pierce Side-Mount Pump
- O Driver's Side Suction: 3"
- O Booster Reels: (2)
- O Ground Ladders: (1)
- O GVWR: 11,000

O New Hankook Tires

Brindlee Mountain Fire Apparatus is one of the world's largest used fire truck sales and service companies. Based just outside of Huntsville, Alabama, the company has forty-five full-time personnel occupying over 12,000 square feet. Our mechanics, all of whom are EVT certified, perform pump tests, general repairs, preventative maintenance, and body, collision, and paint work on over 500 used fire trucks every year. Visit us online at www.firetruckmall.com