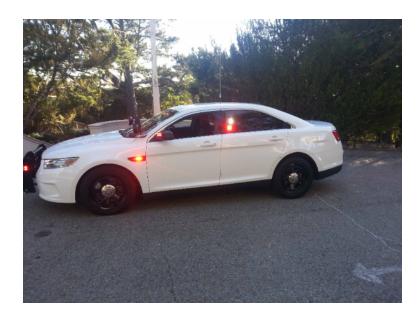

## 2015 Ford Command Unit

○ 2015 Ford Command Unit

Ford Chassis

 Fully outfitted and in use until just recently Unit is in perfect operating condition

O Mileage: 23,000

 Additional equipment not included with purchase unless otherwise listed. Mileage readings may not be real-time and should be confirmed.