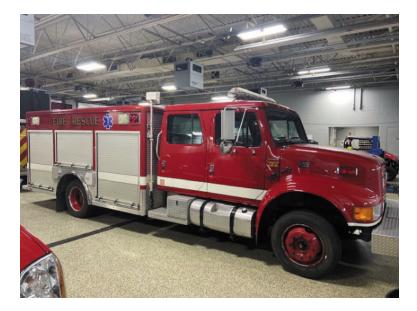

## 1996 3D International Commercial Rescue Truck

- O 1996 3D International Commercial Rescue O 4700 International Chassis Truck
- O Engine Hours: 2,142

O Mileage: 14,885

 Additional equipment not included with purchase unless otherwise listed. Mileage readings may not be real-time and should be confirmed.