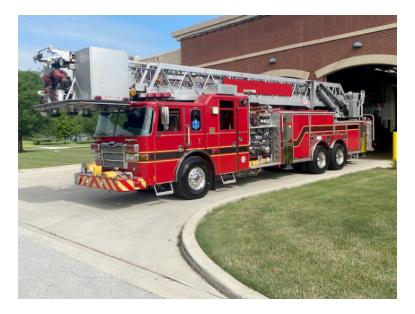

## 2008 Pierce 100' Platform

- O 2008 Pierce 100' Platform
- O 1500 GPM Side-Mount Pump
- Additional equipment not included with purchase unless otherwise listed. Mileage readings may not be real-time and should be confirmed.
- O Pierce Chassis
- O 400 Gallon Tank

- O Caterpillar C13 525 HP Diesel Engine
- O Mileage: 89,898

Brindlee Mountain Fire Apparatus is one of the world's largest used fire truck sales and service companies. Based just outside of Huntsville, Alabama, the company has forty-five full-time personnel occupying over 12,000 square feet. Our mechanics, all of whom are EVT certified, perform pump tests, general repairs, preventative maintenance, and body, collision, and paint work on over 500 used fire trucks every year. Visit us online at www.firetruckmall.com