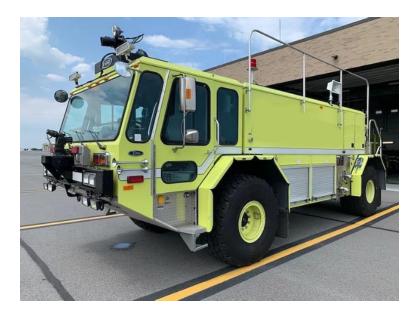

## 1999 E-One Titan 4x4 ARFF

- O 1999 E-One Titan 4x4 ARFF
- O Detroit 8V92TA 585 HP Diesel Engine
- O 1500 Gallon Polypropylene Tank
- O 500 lbs Dry Chem With Hose Reel
- O Ground Ladders: 24' ladder
- Additional equipment not included with purchase unless otherwise listed. Mileage readings may not be real-time and should be confirmed.

- Titan 4x4 E-One Chassis
- O Allison Automatic Transmission
- O 210 Gallon Foam Cell
- O 7.5 KW Diesel Generator
- O Engine Hours: 5,636
- O Roof Turret Front Bumper Turret