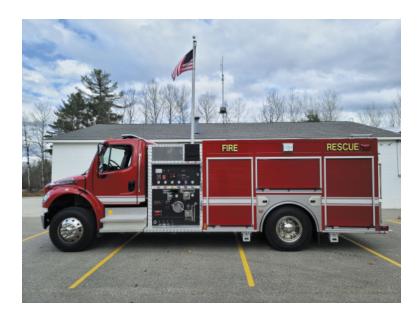

## 2010 Spencer Freightliner Commercial Pumper

- 2010 Spencer Freightliner Commercial Pumper
- Freightliner Chassis
- O Mileage: 7,935

- Hale Qflo Plus 1250 GPM Side-Mount Pump
- Additional equipment not included with purchase unless otherwise listed.

O 869 Gallon Tank

Brindlee Mountain Fire Apparatus is one of the world's largest used fire truck sales and service companies. Based just outside of Huntsville, Alabama, the company has forty-five full-time personnel occupying over 12,000 square feet. Our mechanics, all of whom are EVT certified, perform pump tests, general repairs, preventative maintenance, and body, collision, and paint work on over 500 used fire trucks every year. Visit us online at www.firetruckmall.com