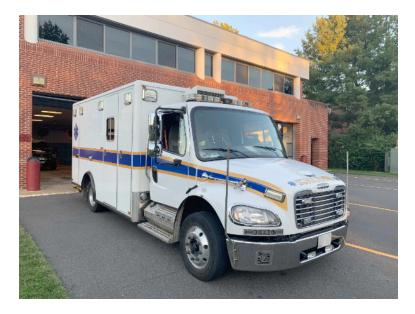

## 2008 Horton Freightliner Ambulance

- O 2008 Horton Freightliner Ambulance
- O Blue and gold striping is a decal and not paint
- О
- O Mileage: 128,650

- M2 Freightliner Chassis
- O Mercedes-Benz Diesel Engine
- O Air Conditioning
- Additional equipment not included with purchase unless otherwise listed. Mileage readings may not be real-time and should be confirmed.
- Seating for 2;
- O Automatic Transmission
- O Automatic Tire Chains
- O GVWR: 20,000