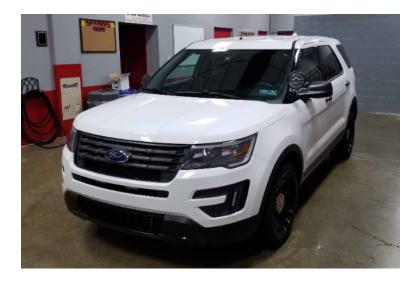

## 2017 Ford Interceptor 4x4 Command Unit

- 2017 Ford Interceptor 4x4 Command Unit Interceptor 4x4 Ford Chassis
  - 3 interceptor 1x11 c

O Gas Engine

- Automatic Transmission
- Air Conditioning

O Mileage: 26,432