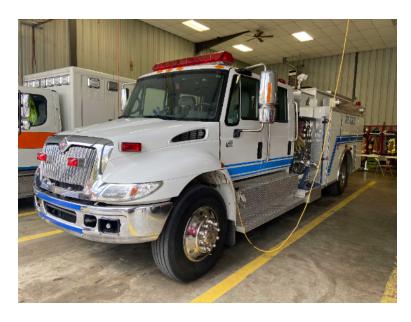

## 2004 Smeal International Commercial Pumper

- 2004 Smeal International Commercial Pumper
- International Diesel Engine
- O Driver's Side Discharges: (2) 2 1/2"
- Officer's Side Suction: (1) 6", (1) 2 1/2"
- O Crosslays/Speedlays: Crosslays: (2)
- Additional equipment not included with purchase unless otherwise listed.

- → 4400 International Chassis
- O Waterous CS 1250 GPM Side-Mount Pump
- O Driver's Side Suction: (1) 6", (1) 2 1/2"
- 0
- Automatic Tire Chains

- O Seating for 5; 4 SCBA seats
- 1000 Gallon Polypropylene Tank
- Officer's Side Discharge: (1) 2 1/2"
- O Rear Discharges: (1) 2 1/2"
- O Mileage: 18,794