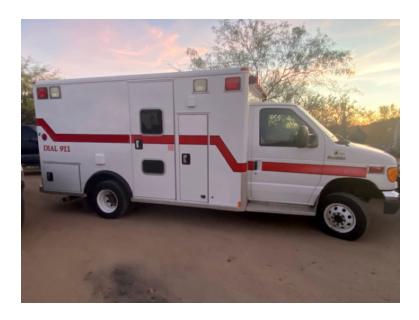

## 2006 Ford F-450 4x4 Wheeled Coach Ambulance

- 2006 Ford F-450 4x4 Wheeled Coach Ambulance
- O Max Speed: 90 mph
- O New Engine (about 1 year ago)
- Additional equipment not included with purchase unless otherwise listed. Mileage readings may not be real-time and should be confirmed.
- New Tires
   New Airbag Suspension System
   Inverter
   Air Compressor
   On Board Oxygen

Excellent Condition with Zero Rust or Oxidation!

- F-450 Ford Chassis
- O Ford 6.0L 300 HP Diesel Engine
- 0
- O GVWR: 14,050

- O Seating for 2;
- Automatic Transmission
- O Mileage: 76,693
- O Wheelbase: 158"