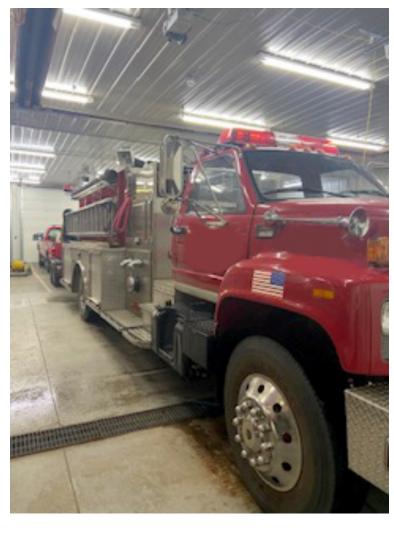

## 2000 Luverne GMC Commercial Pumper

- 2000 Luverne GMC Commercial Pumper
- O Caterpillar 3126 300 HP Diesel Engine
- → 1000 Gallon Polypropylene Tank
- O Driver's Side Suction: (1)
- O Front Suction: (1)
- O Engine Hours: 1,481

- O GMC Chassis
- O Allison MD3060P Automatic Transmission
- O Date of Last Pump Certification: 2018
- Officer's Side Discharge: (2)
- O Rear Discharges: (1)
- O Mileage: 11,567

- O Seating for 3;
- O Darley LDM 1250 GPM Top-Mount Pump
- O Driver's Side Discharges: (2)
- 0
- O Crosslays/Speedlays: Crosslays: (2)
- Additional equipment not included with purchase unless otherwise listed. Mileage readings may not be real-time and should be confirmed.