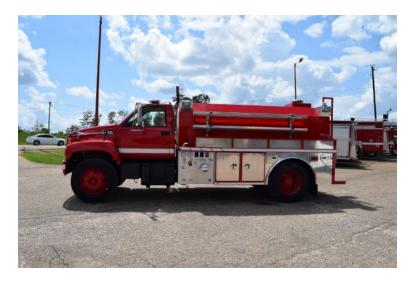

## 2000 Deep South GMC Tanker

- O 2000 Deep South GMC Tanker
- O Hale PTO 500 GPM Side-Mount Pump
- O Mileage: 48,962

- $\odot$  8500 GMC Chassis
- O 2000 Gallon Steel Tank
- Additional equipment not included with purchase unless otherwise listed. Mileage readings may not be real-time and should be confirmed.