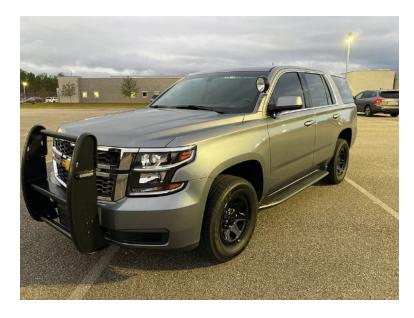

## 2019 Chevrolet Tahoe Command Unit

- 2019 Chevrolet Tahoe Command Unit
- \*Like New Condition
- 0
- O Push Bumper
  Center Console

Whelen Light Package Spotlight

Running Board Lights Whelen Siren

O Chevrolet 5.3L 355 HP Gas Engine

O Tahoe Chevrolet Chassis

- Oneviolet o.oz oco in occo zngm
- O Mileage: 3,906

- O Seating for 5;
- O Automatic Transmission
- Additional equipment not included with purchase unless otherwise listed. Mileage readings may not be real-time and should be confirmed.