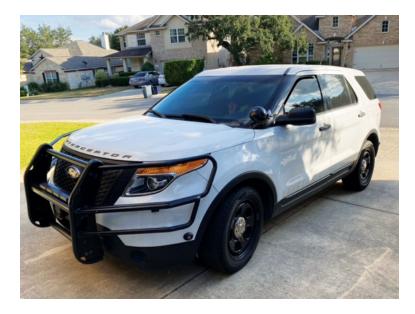

## 2015 Ford Interceptor Command Unit

- O 2015 Ford Interceptor Command Unit
- O Gas Engine
- O Mileage: 73,800

- Explorer Ford Chassis
- 0
- Additional equipment not included with purchase unless otherwise listed. Mileage readings may not be real-time and should be confirmed.

Contact Us

Office : 256.776.7786 Email : sales@firetruckmall.com Website: www.firetruckmall.com

15410 US Highway 231, Union Grove, AL 35175 Stock #: 14187 Price: Sold and Delivered

- O Seating for 6;
- O Air Conditioning
- Siren and Light Packing
  Divide and Back Cage
  Full Console with Antenna
  Power Supplies
  Gun Rack
  Good tires
  Some small body damage