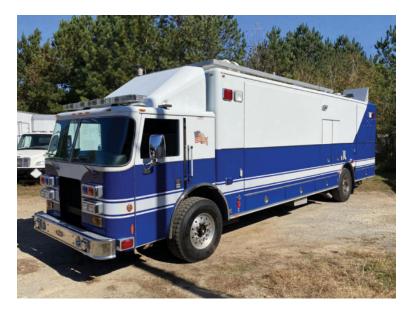

## 2005 Pierce Lance Mobile Command Center

- O 2005 Pierce Lance Mobile Command Center
- O Detroit Series 60 515 HP Diesel Engine
- O Kohl Diesel Generator
- O Mileage: 25,496

- O Lance Pierce Chassis
- O Allison Automatic Transmission
- O Air Conditioning
- Additional equipment not included with purchase unless otherwise listed. Mileage readings may not be real-time and should be confirmed.
- O 2 SCBA seats
- 0
- O Engine Hours: 7,675
- O GVWR: 46,500

## O Exterior TV and Speakers Fully Loaded Command Center

Brindlee Mountain Fire Apparatus is one of the world's largest used fire truck sales and service companies. Based just outside of Huntsville, Alabama, the company has forty-five full-time personnel occupying over 12,000 square feet. Our mechanics, all of whom are EVT certified, perform pump tests, general repairs, preventative maintenance, and body, collision, and paint work on over 500 used fire trucks every year. Visit us online at www.firetruckmall.com