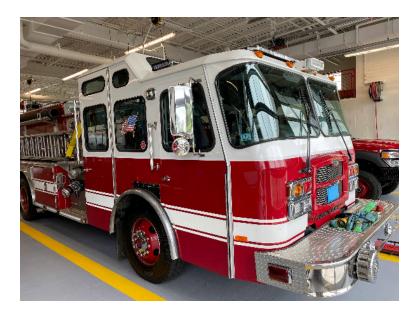

## 2001 E-One Typhoon Custom Pumper

- 2001 E-One Typhoon Custom Pumper
- O Hale 1500 GPM Side-Mount Pump
- O Driver's Side Suction: (1) 6", (1) 2 1/2"
- O Aluminum Hose Bed Cover
- O Mileage: 51,008

- O Typhoon E-One Chassis
- 1000 Gallon Tank
- O Rear Discharges: (1) 2 1/2"
- Federal Q Siren
- Additional equipment not included with purchase unless otherwise listed. Mileage readings may not be real-time and should be confirmed.
- O Cummins ISC Diesel Engine
- O Driver's Side Discharges: (2) 2 1/2"
- Crosslays/Speedlays: Crosslays: (2)
- O Engine Hours: 4,297
- Extended Front Bumper