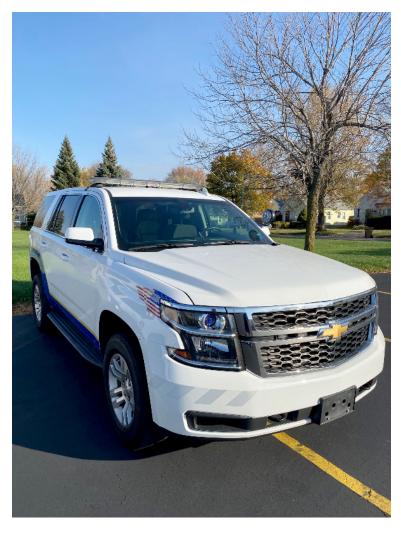

## 2017 Chevy Tahoe 4x4 Command Unit

- 2017 Chevy Tahoe 4x4 Command Unit
- O Chevrolet V-8 Gas Engine
- Air Conditioning

- Tahoe 4x4 Chevrolet Chassis
- O Automatic Transmission
- O Mileage: 47,687

- Seating for 5;
- 0
- Additional equipment not included with purchase unless otherwise listed. Mileage readings may not be real-time and should be confirmed.

O 18" Aluminum Wheels
Left Hand Halogen Spotlight
Recovery Hooks
Trailer Package
Emergency Lighting
Mobile Radio
Radio Console
Rear Equipment Organizer Box
New Brakes and Tires

Brindlee Mountain Fire Apparatus is one of the world's largest used fire truck sales and service companies. Based just outside of Huntsville, Alabama, the company has forty-five full-time personnel occupying over 12,000 square feet. Our mechanics, all of whom are EVT certified, perform pump tests, general repairs, preventative maintenance, and body, collision, and paint work on over 500 used fire trucks every year. Visit us online at www.firetruckmall.com