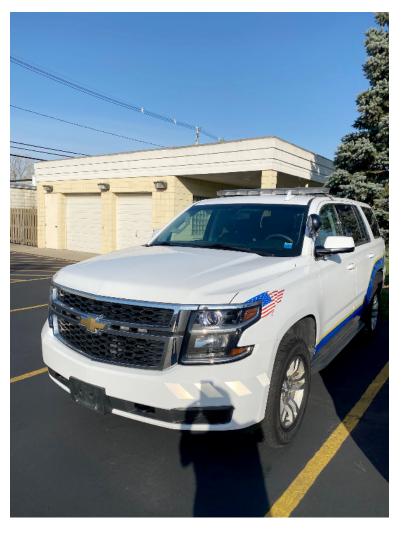

## 2017 Chevy Tahoe 4x4 Command Unit

- 2017 Chevy Tahoe 4x4 Command Unit
- O Chevrolet V-8 Gas Engine
- Air Conditioning
- O GVWR: 7,300

- O Tahoe 4x4 Chevrolet Chassis
- Automatic Transmission
- O Mileage: 38,775
- 18" Aluminum Wheels
   Left Hand Halogen Spotlight