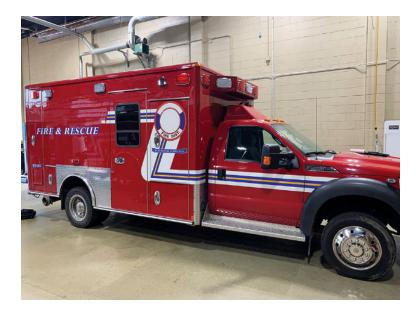

## 2013 Wheeled Coach Ford Rescue Ambulance

- O 2013 Wheeled Coach Ford Rescue Ambulance
- Ford 6.7L Diesel Engine
- Air Conditioning
- Additional equipment not included with purchase unless otherwise listed. Mileage readings may not be real-time and should be confirmed.
- O GVWR: 16,500

O Wheelbase: 189"

O Length: 25'

O Engine Hours: 3,331

O F-450 Super Duty Ford Chassis

**O** Transmission test Transmission

O Bluetooth sync system.

O Height: Truck Height: 9' 6"

• Seating for 2;