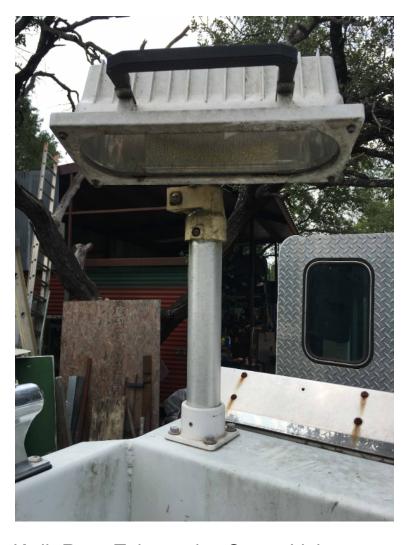

## Kwik-Raze Telescoping Scene Lights

O Kwik-Raze Telescoping Scene Lights

O Other Chassis

 Havis Shield Kwik-Raze Scene Lights with telescopic poles
Front and (2) Rear
Good Condition

Brindlee Mountain Fire Apparatus is one of the world's largest used fire truck sales and service companies. Based just outside of Huntsville, Alabama, the company has forty-five full-time personnel occupying over 12,000 square feet. Our mechanics, all of whom are EVT certified, perform pump tests, general repairs, preventative maintenance, and body, collision, and paint work on over 500 used fire trucks every year. Visit us online at www.firetruckmall.com