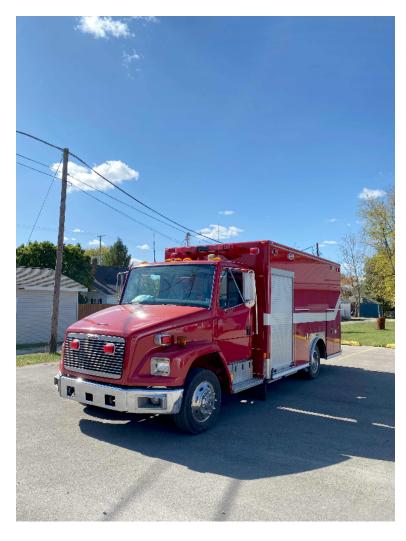

## 1999 E-One Freightliner Walk-In Rescue

- 1999 E-One Freightliner Walk-In Rescue
- O Cummins ISB 325 HP Diesel Engine
- Air Conditioning
- O Length: 25'
- O Wheelbase: 8' 6"

- O FL 50 Freightliner Chassis
- Allison MD3560P Automatic Transmission
- O Mileage: 63,150
- O Height: Truck Height: 9' 3"
- Phoenix Extrication Tools

- Seating for 2; 5 SCBA seats
- O .
- Additional equipment not included with purchase unless otherwise listed.
- O GVWR: 20,000

Brindlee Mountain Fire Apparatus is one of the world's largest used fire truck sales and service companies. Based just outside of Huntsville, Alabama, the company has forty-five full-time personnel occupying over 12,000 square feet. Our mechanics, all of whom are EVT certified, perform pump tests, general repairs, preventative maintenance, and body, collision, and paint work on over 500 used fire trucks every year. Visit us online at www.firetruckmall.com