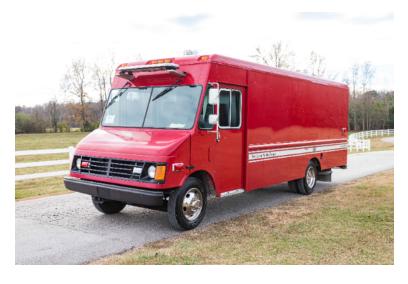

## 1995 Chevrolet Walk-In Rescue

- O 1995 Chevrolet Walk-In Rescue
- O Lots of turnout gear and interior storage
- O CP3 Chevrolet Chassis
- O Chevrolet 7.4L Vortec V8 Gas Engine
- O Mileage: 66,128
- O Length: 26'9"
- O Wheelbase: 182"