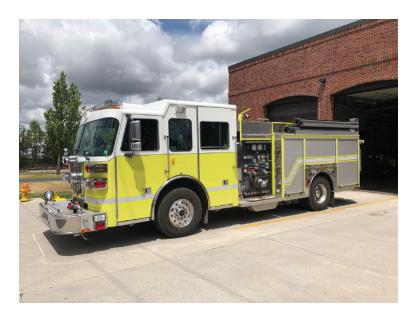

## 2010 Sutphen Monarch Pumper

## Contact Us

Office : 256.776.7786 Email : sales@firetruckmall.com Website: www.firetruckmall.com

15410 US Highway 231, Union Grove, AL 35175 Stock #: 14111 Price: Sold and Delivered

O 2010 Sutphen Monarch Pumper O Monarch Sutphen Chassis O Seating for 6; 5 SCBA seats O Cummins ISL 400 HP Diesel Engine O Allison Automatic Transmission O Hale QMAX 1500 GPM Side-Mount Pump O 750 Gallon Polypropylene Tank O Date of Last Pump Certification: 06/2020 О O Crosslays/Speedlays: Crosslays: (2) 1 3/4" O Onan 7.5KW Diesel Generator O Electric Reels: (1) O Air Conditioning O Hydraulic Ladder Rack O Aluminum Hose Bed Cover O Automatic Tire Chains O Federal Q Siren O Ground Ladders: . • Additional equipment not included with O Height: Truck Height: 9' 8" O Mileage: 19,868 purchase unless otherwise listed. Mileage readings may not be real-time and should be confirmed. O TFT Intake Valve O GVWR: 44,000 Headsets