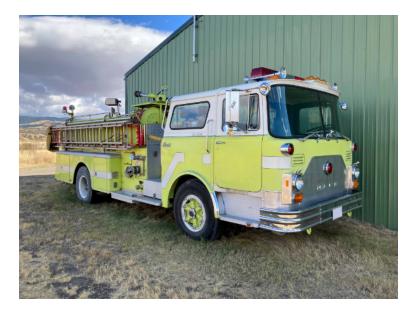

## 1978 Mack Commercial Pumper

- O 1978 Mack Commercial Pumper
- O Allison Automatic Transmission
- O Electric Reel

- O 1900 Mack Chassis
- O Waterous 1250 GPM Side-Mount Pump
- O Mileage: 26,172

Contact Us

Office : 256.776.7786 Email : sales@firetruckmall.com Website: www.firetruckmall.com

15410 US Highway 231, Union Grove, AL 35175 Stock #: 14108 Price: Sold and Delivered

- O Mack Diesel Engine
- O 300 Gallon Tank
- Additional equipment not included with purchase unless otherwise listed. Mileage readings may not be real-time and should be confirmed.