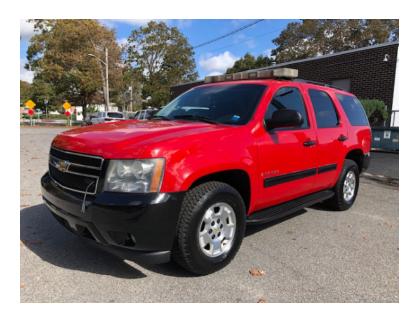

## 2009 Chevrolet Tahoe LT 4x4 Command Unit

- 2009 Chevrolet Tahoe LT 4x4 Command Unit
- O Automatic Transmission
  - on O Mileage: 103,000

O Tahoe LT 4x4 Chevrolet Chassis

- 5.3L Engine
- Additional equipment not included with purchase unless otherwise listed. Mileage readings may not be real-time and should be confirmed.