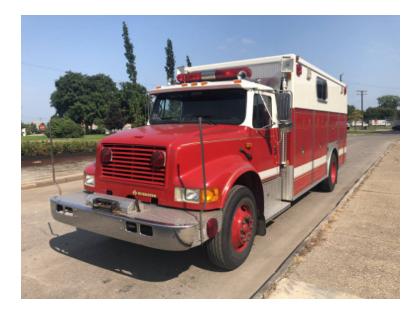

## 1992 Marion International Rescue

- O 1992 Marion International Rescue
- O International DT466 250 HP Diesel Engine O Allison MT643 Automatic Transmission
- O Mileage: 104,000

- O International Chassis
- O Allison MT643 Automatic Transmission
  O Additional equipment not included with purchase unless otherwise listed.
- O Seating for 6;
  O
  O GVWR: 35,000