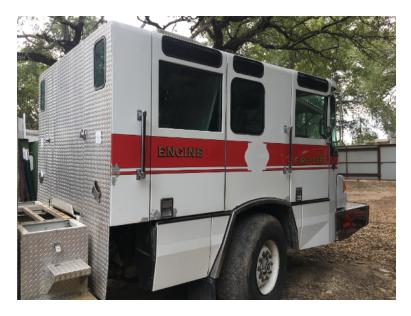

## 1997 Pierce Quantum Cab ONLY

- O 1997 Pierce Quantum Cab ONLY
- Complete Cab Includes:
  Doors
  All Dash Components
  Driver's Seat
  SCBA Seats
  Lightbar
  Hydraulic Lift System
  A/C Generator NOT INCLUDED
- O Quantum Pierce Chassis

0

- Seating for 6; 5 SCBA seats
- O Air Conditioning

O Mileage: 100,000

• Additional equipment not included with purchase unless otherwise listed.

O Engine Hours: 7,187

Brindlee Mountain Fire Apparatus is one of the world's largest used fire truck sales and service companies. Based just outside of Huntsville, Alabama, the company has forty-five full-time personnel occupying over 12,000 square feet. Our mechanics, all of whom are EVT certified, perform pump tests, general repairs, preventative maintenance, and body, collision, and paint work on over 500 used fire trucks every year. Visit us online at www.firetruckmall.com