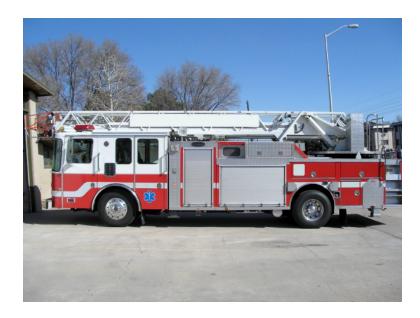

## 1993 Becker HME 75' Aerial

O 1993 Becker HME 75' Aerial

O HME Chassis

O Seating for 5; 2 SCBA seats

0

• Additional equipment not included with purchase unless otherwise listed.

O Length: 36' 1"

O Height: Truck Height: 10' 8"

**O** GVWR: 40,640

Brindlee Mountain Fire Apparatus is one of the world's largest used fire truck sales and service companies. Based just outside of Huntsville, Alabama, the company has forty-five full-time personnel occupying over 12,000 square feet. Our mechanics, all of whom are EVT certified, perform pump tests, general repairs, preventative maintenance, and body, collision, and paint work on over 500 used fire trucks every year. Visit us online at www.firetruckmall.com