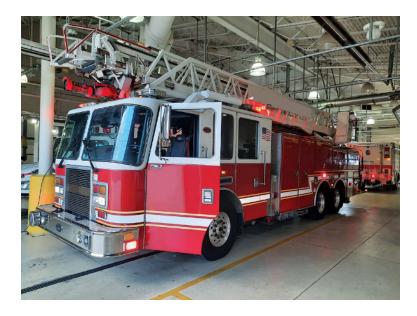

## 2006 KME Predator Aerialcat 100' Aerial

- O 2006 KME Predator Aerialcat 100' Aerial
- O Date of Last Aerial Certification: 03/2020
- 0
- O Mileage: 47,545
- O GVWR: 76,500

- O Predator KME Chassis
- O Detroit 515 HP Diesel Engine
- O Preconnect pipe for nozzle at tip
- Additional equipment not included with purchase unless otherwise listed.
- O Seating for 8; 8 SCBA seats
- O 4000EVSP Automatic Transmission
- Air Conditioning
- O Height: Truck Height: 11' 1"