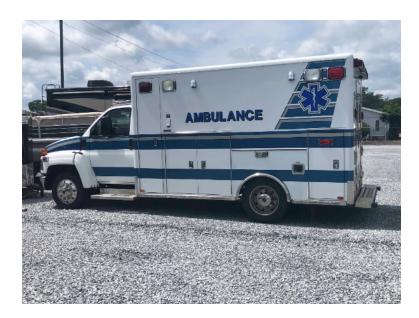

## 2005 Horton GMC Ambulance

- 2005 Horton GMC Ambulance
- O Seating for two plus one rear jump seat
- Air Conditioning
- O Power Inverter Stretcher Light Bars Air Horns

- O C4500 GMC Chassis
- Automatic Transmission
- O Mileage: 81,500