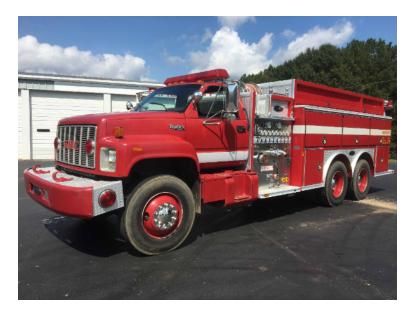

## 1991 E-One GMC TopKick Pumper Tanker

- O 1991 E-One GMC TopKick Pumper Tanker O Topkick GMC Chassis
- O Hale 1000 GPM Side-Mount Pump
- O Mileage: 33,000

- O 2000 Gallon Polypropylene Tank
- Additional equipment not included with purchase unless otherwise listed. Mileage readings may not be real-time and should be confirmed.