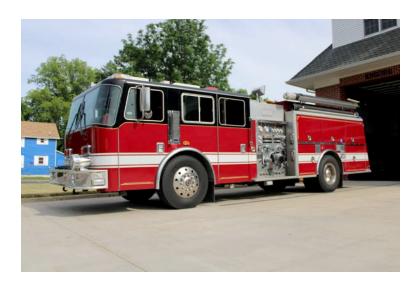

## 1999 KME Firefox Custom Pumper

- 1999 KME Firefox Custom Pumper
- O Detroit Series 60 Diesel Engine
- → 1000 Gallon Polypropylene Tank
- Onan 7.5KW Generator
- O Mileage: 30,248

- O Firefox KME Chassis
- O Automatic Transmission
- O Date of Last Pump Certification: 2019
- O Ground Ladders: 10', 14', 24'
- Additional equipment not included with purchase unless otherwise listed.
- O Seating for 7;
- O Hale 1500 GPM Side-Mount Pump
- 0
- O Engine Hours: 2,932
- (2) Sections of Hard Sleeve