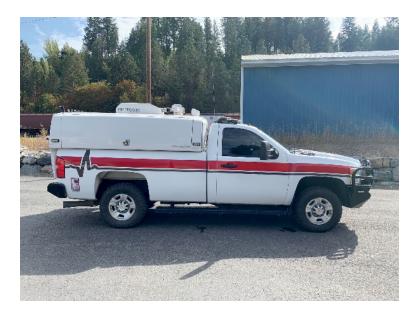

## 2010 Chevrolet 4x4 Ambulance

- O 2010 Chevrolet 4x4 Ambulance
- O Duramax Diesel Engine
- $\bigcirc$  Air Conditioning

- O 3500 4x4 Chevrolet Chassis
- O Automatic Transmission
- O Mileage: 57,381

Contact Us

Office : 256.776.7786 Email : sales@firetruckmall.com Website: www.firetruckmall.com

15410 US Highway 231, Union Grove, AL 35175 Stock #: 14031 Price: Sold and Delivered

- Seating for 3;
- О
- Additional equipment not included with purchase unless otherwise listed. Mileage readings may not be real-time and should be confirmed.

 Heavy Duty Buckstop Front and Rear Bumpers
All Federal Signal Warning Package Brand New Batteries

Brindlee Mountain Fire Apparatus is one of the world's largest used fire truck sales and service companies. Based just outside of Huntsville, Alabama, the company has forty-five full-time personnel occupying over 12,000 square feet. Our mechanics, all of whom are EVT certified, perform pump tests, general repairs, preventative maintenance, and body, collision, and paint work on over 500 used fire trucks every year. Visit us online at www.firetruckmall.com