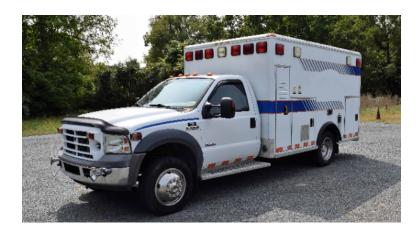

## 2006 Wheeled Coach Ford F-450 Ambulance

- 2006 Wheeled Coach Ford F-450 Ambulance
- O Allison Automatic Transmission
- O F-450 Ford Chassis
- NEW ENGINE
  Air suspension
  New Batteries

- 6.0L Diesel Engine
- Additional equipment not included with purchase unless otherwise listed.