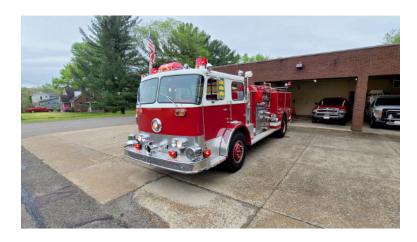

## 1980 Seagrave Pumper

- → 1980 Seagrave Pumper
- O \*THIS UNIT CANNOT BE SOLD INTO THE FIRE SERVICE
- O Waterous CMYC 1000 GPM Side-Mount Pump
- O Engine Hours: 825
- O GVWR: 38,480

- PB-23068 Seagrave Chassis
- O Detroit 8V71 350 HP Diesel Engine
- → 750 Gallon Steel Tank
- O Mileage: 16,801

- O Seating for 5; 0 SCBA seats
- Allison Automatic Transmission
- 0
- Additional equipment not included with purchase unless otherwise listed.

Brindlee Mountain Fire Apparatus is one of the world's largest used fire truck sales and service companies. Based just outside of Huntsville, Alabama, the company has forty-five full-time personnel occupying over 12,000 square feet. Our mechanics, all of whom are EVT certified, perform pump tests, general repairs, preventative maintenance, and body, collision, and paint work on over 500 used fire trucks every year. Visit us online at www.firetruckmall.com