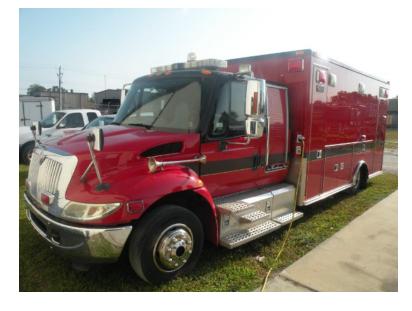

## 2007 Medtec International Ambulance

- 2007 Medtec International Ambulance
- Extended Cab 4300LP International Chassis
- O International DT466 220 HP Diesel Engine
  O Allison 2200 EVS Automatic Transmission
  O Additional equipment not included with purchase unless otherwise listed. Mileage readings may not be real-time and should be confirmed.