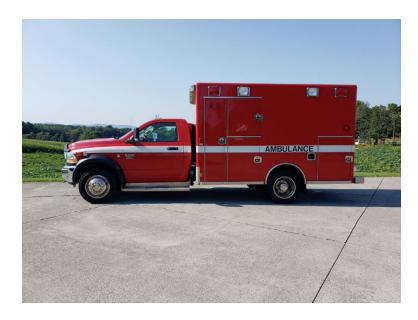

## 2011 Dodge 4x4 Ambulance

- 2011 Dodge 4x4 Ambulance
- Air Conditioning
- Additional equipment not included with purchase unless otherwise listed.
- O Dodge Chassis
- O Engine Hours: 6,041
- O Height: Truck Height: 8' 11"
- O Cummins 6.7L 305 HP Diesel Engine
- O Mileage: 121,381
- O GVWR: 19,000