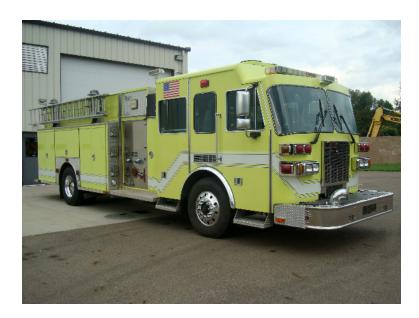

## 2007 Sutphen Custom Rescue Pumper

- 2007 Sutphen Custom Rescue Pumper
- O Allison Automatic Transmission
- Foam Pro Foam System
- O Electric Reels (2)
- O Mileage: 111,255

- Sutphen Chassis
- O Hale 1500 GPM Side-Mount Pump
- O 30 Gallon Foam Cell
- O Ground Ladders: .
- Additional equipment not included with purchase unless otherwise listed.
- O Cummins ISL 400 HP Diesel Engine
- O 970 Gallon Tank
- Onan 8KW Hydraulic Generator
- O Engine Hours: 6,324
- New Disc Brakes95% Rubber on Aluminum WheelsFull alignment