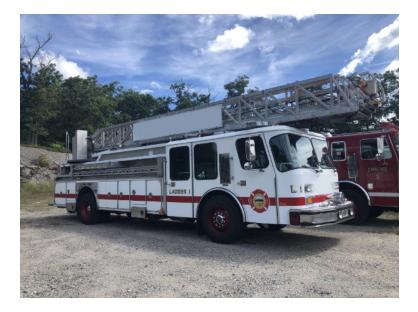

## 1988 E-One 110' Aerial

- O 1988 E-One 110' Aerial
- Ο

- O E-One Chassis
- O Federal Q Siren

- Seating for 6; 3 SCBA seats
- O Engine Hours: 4,182

• Additional equipment not included with purchase unless otherwise listed.