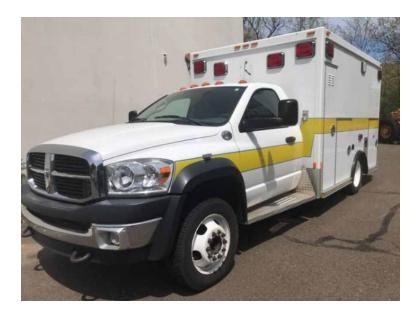

## 2009 Custom Dodge Ram 4500 4x4 Ambulance

 2009 Custom Dodge Ram 4500 4x4 Ambulance

Cummins 6.7L Diesel Engine

Air Conditioning

O Length: 20'

○ Ram 4500 4x4 Dodge Chassis

Automatic Transmission

O Mileage: 100,893