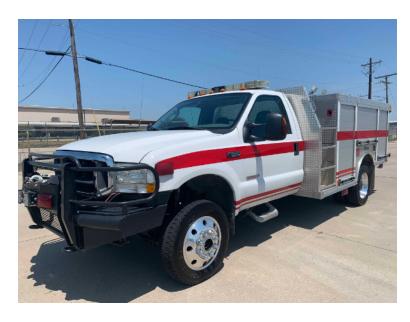

## 2004 Central States Ford 4x4 Mini Pumper

- 2004 Central States Ford 4x4 Mini Pumper F-550 4x4 Ford Chassis
- O 25 Gallon Tank

O 10 Gallon Foam Cell

- Mileage: 60,000
- O GVWR: 8,980

- Additional equipment not included with purchase unless otherwise listed. Mileage readings may not be real-time and should be confirmed.
- Fully serviced with new brakes and rotors and fluids changed
  Rides and drives beautifully with no issues

Rebuilt engine heads with updated head

bolts

Zero oil leaks just rebuilt pump and pump

transmission

- 500 GPM Rear-Mount Pump
- O FOAM INOP CAFS WILL PRODUCE AIR PRESSURE BUT FOAM WILL NOT COME ON
- O Length: 22' 4"