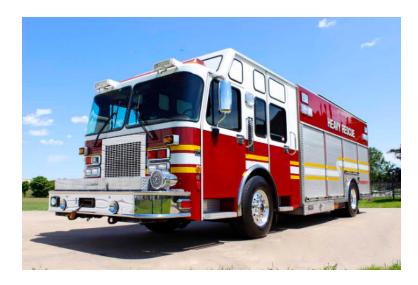

## 2000 Saulsbury Spartan Rescue

- 2000 Saulsbury Spartan Rescue
- O Detroit Series 60 350 HP Diesel Engine
- Generator
- O Cascade System
- O Mileage: 40,061
- O Height: Truck Height: 11'

- O Spartan Chassis
- O Allison Automatic Transmission
- O Electric Reels
- Air Conditioning
- Additional equipment not included with purchase unless otherwise listed.
- Hurst aqua-flow system that has 8 connection points throughout the truck Mako MCFS 2 air bottle fill station with 6 6000psi cylinders

- O Seating for 6;
- 0
- Hydraulic Reels
- Federal Q Siren
- O Length: 33'

Brindlee Mountain Fire Apparatus is one of the world's largest used fire truck sales and service companies. Based just outside of Huntsville, Alabama, the company has forty-five full-time personnel occupying over 12,000 square feet. Our mechanics, all of whom are EVT certified, perform pump tests, general repairs, preventative maintenance, and body, collision, and paint work on over 500 used fire trucks every year. Visit us online at www.firetruckmall.com