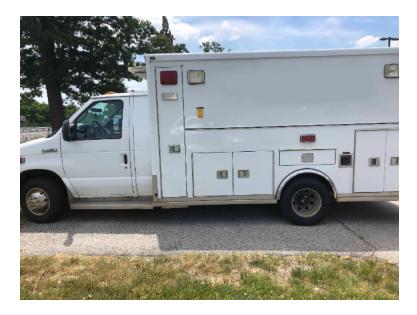

## 2006 Ford E-450 Ambulance

- O 2006 Ford E-450 Ambulance
- O Mileage: 153,727
- O Height: Truck Height: 8'8"

- Additional equipment not included with purchase unless otherwise listed.
- O Ford 6.0L Diesel Engine
- O Length: 21'6"