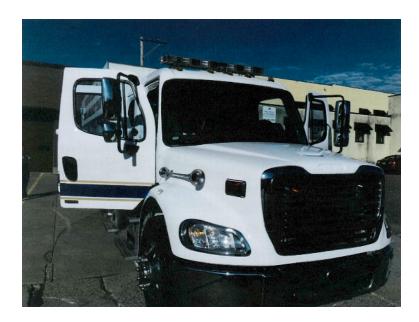

## 2005 General Freightliner Heavy Rescue

- 2005 General Freightliner Heavy Rescue
- O Caterpillar Diesel Engine
- O Electric Reels (2)
- Side Awning Pull-out Trays Work Station

- Freightliner Chassis
- O Allison Automatic Transmission
- Mileage: 7,767