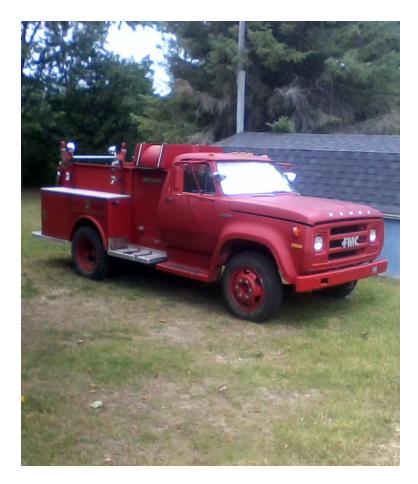

## 1975 FMC Dodge Pumper

O 1975 FMC Dodge Pumper

Driveable

О

O Length: 20'

O Wheelbase: 11"

- O D-500 Dodge Chassis
- O 235 HP Gas Engine
- O Mileage: 9,969
- O Height: Truck Height: 90"

- O Seating for 3;
- O Manual Transmission
- Additional equipment not included with purchase unless otherwise listed.
- O GVWR: 18,500