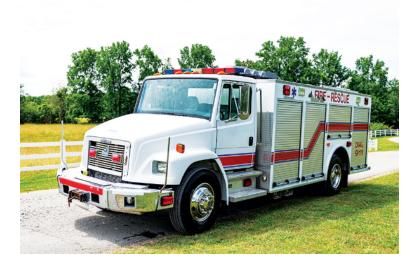

## 1999 Smeal Freightliner Rescue

- 1999 Smeal Freightliner Rescue
- O Cummins ISC 300 HP Diesel Engine
- PTO Generator
- Additional equipment not included with purchase unless otherwise listed. Mileage readings may not be real-time and should be confirmed.

O GVWR: 35,000

O Freightliner Chassis

O Allison MD3060 Automatic Transmission

O Engine Hours: 4,710

O Length: 29' 0"

O Seating for 2; 0 SCBA seats

0

O Mileage: 35,923

O Height: Truck Height: 9' 7"

O Wheelbase: 192"

Brindlee Mountain Fire Apparatus is one of the world's largest used fire truck sales and service companies. Based just outside of Huntsville, Alabama, the company has forty-five full-time personnel occupying over 12,000 square feet. Our mechanics, all of whom are EVT certified, perform pump tests, general repairs, preventative maintenance, and body, collision, and paint work on over 500 used fire trucks every year. Visit us online at www.firetruckmall.com