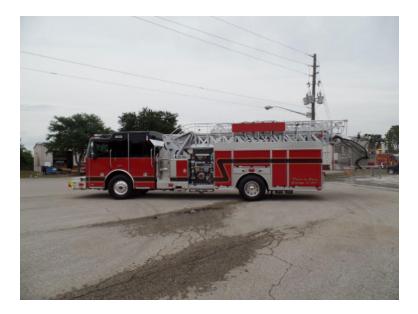

## 2018 Sutphen 70' Mid-Mount Platform

- O 2018 Sutphen 70' Mid-Mount Platform
- O Cummins ISL 450 HP Diesel Engine
- 500 Gallon Polypropylene Tank
- О
- O Backup Camera
- O Mileage: 66,605

- O Sutphen Chassis
- Allison 3000EVS Automatic Transmission
- O Foam System
- O Crosslays/Speedlays: Crosslays: (2) 1 3/4" O Breathing Air on Ladder
- O Federal Q Siren
- Additional equipment not included with purchase unless otherwise listed. Mileage readings may not be real-time and should be confirmed.
- O Seating for 4; 3 SCBA seats
- O Hale 2000 GPM Side-Mount Pump
- O 30 Gallon Foam Cell
- O Engine Hours: 4,960
- O Length: 43' 6"

O Height: Truck Height: 10'10"

O Wheelbase: 221"

Brindlee Mountain Fire Apparatus is one of the world's largest used fire truck sales and service companies. Based just outside of Huntsville, Alabama, the company has forty-five full-time personnel occupying over 12,000 square feet. Our mechanics, all of whom are EVT certified, perform pump tests, general repairs, preventative maintenance, and body, collision, and paint work on over 500 used fire trucks every year. Visit us online at www.firetruckmall.com