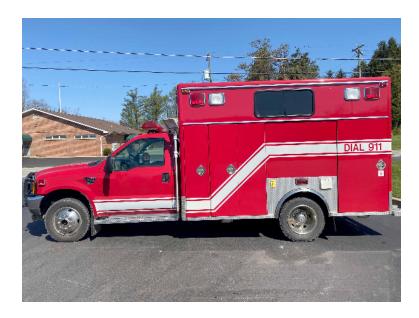

## 2000 EVI Ford 4x4 Rescue

○ 2000 EVI Ford 4x4 Rescue

○ Ford 7.3L Diesel Engine

Cascade System

• Additional equipment not included with purchase unless otherwise listed.

O GVWR: 17,500

○ F-550 4x4 Ford Chassis

Automatic Transmission

Air Conditioning

O Length: 24'

O Wheelbase: 163"

O Seating for 6; 4 SCBA seats

0

O Mileage: 31,530

O Height: Truck Height: 9' 6"