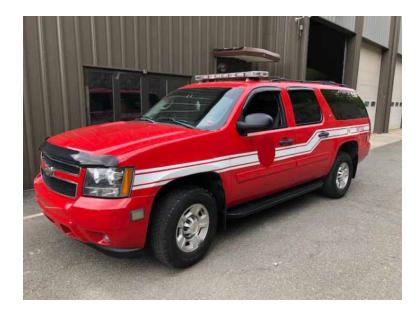

## 2009 Chevrolet Suburban LT 2500 4x4 Command Unit

- 2009 Chevrolet Suburban LT 2500 4x4
  Command Unit
- Suburban LT 2500 4x4 Chevrolet Chassis 5.3L V8 HP Engine

- Automatic Transmission
- O Mileage: 89,000