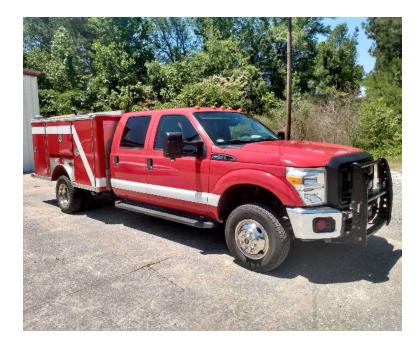

## 2015 E-One Ford 4x4 Rescue

- O 2015 E-One Ford 4x4 Rescue
- O The body was a remount
- 0
- O Mileage: 56,600

- F-350 Super Duty 4x4 Ford Chassis
- Ford Gas Engine
- Heated Mirrors
- Additional equipment not included with purchase unless otherwise listed.
- O Seating for 5; 0 SCBA seats
- Ford Automatic Transmission
- Air Conditioning